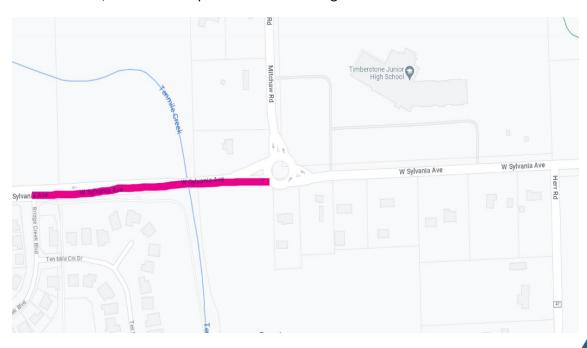

## EB Sylvania Ave to close at Mitchaw Road for roundabout modification

A section of Sylvania Avenue near the roundabout at Mitchaw Road in Sylvania Township will close starting Monday June 19 for an improvement project.

Eastbound Sylvania Ave from Bridgecreek Road to the roundabout at Mitchaw Road will be closed for five days. Westbound traffic will be maintained as well as traffic on all other legs of the roundabout. The detour routes will be Kilburn Road, Central Avenue and Herr Road.

Bowers Asphalt and Paving is performing required intersection modifications to the existing roundabout to accommodate the new entrance to the Rivertree subdivision. They will be modifying the splitter island on the west leg of the roundabout to line up with the new road on the new south leg. The intersection is currently a three-legged roundabout, so this will help create the fourth leg.